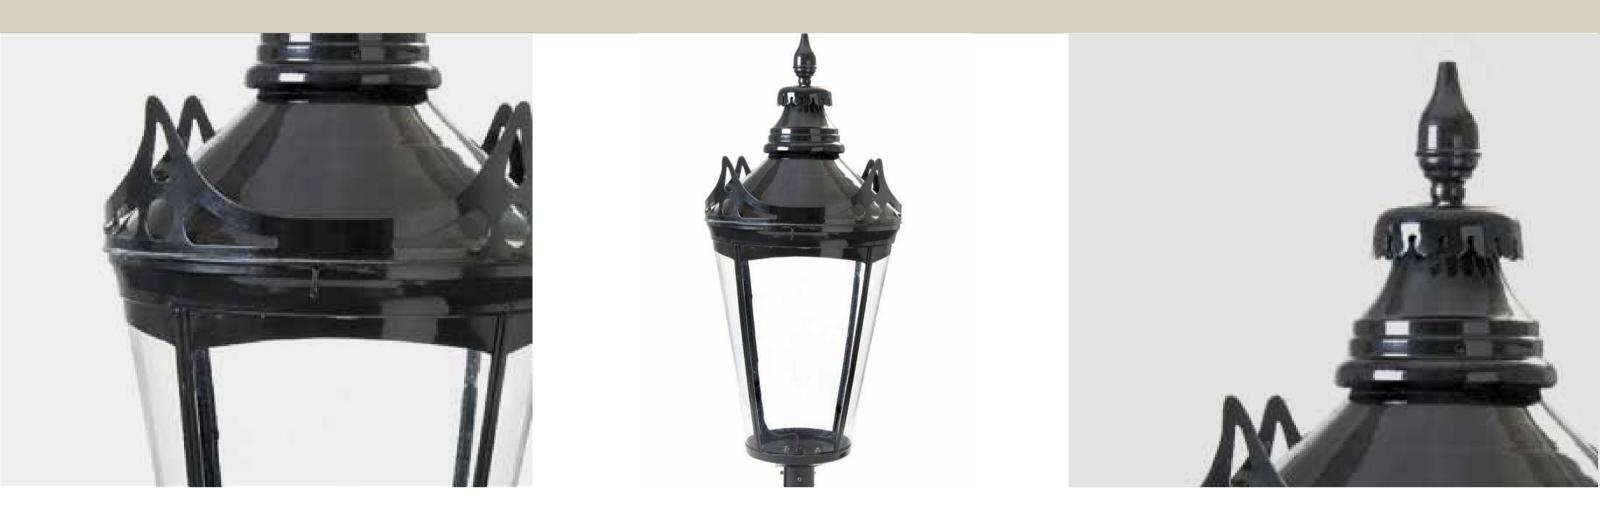

## FITZROY

Lantern

Our lanterns are built to the highest standards, using the best materials available. All components are non ferrous or stainless steel. We do, however, manufacture these products in keeping with their heritage, thus preserving their historically accurate appearance. At the same time the standard enclosures are rated at I.P.67, except where doors are required for the authentic look, in which case they are rated at I.P.56.

## **KEY FEATURES**

- Our lanterns are built to the highest standards, using the best materials
- available. All components are non ferrous or stainless steel. We do,
- however, manufacture these products in keeping with their heritage, thus
- preserving their historically accurate appearance. At the same time the