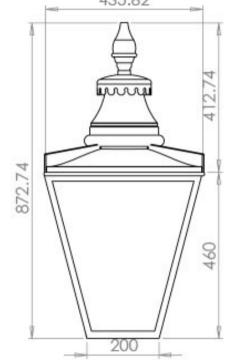

## FITZROY

Lantern

Our lanterns are built to the highest standards, using the best materials available. All components are non ferrous or stainless steel. We do, however, manufacture these products in keeping with their heritage, thus preserving their historically accurate appearance. At the same time the standard enclosures are rated at I.P.67, except where doors are required for the authentic look, in which case they are rated at I.P.56.

## **KEY FEATURES**

- Our lanterns are built to the highest standards, using the best materials
- available. All components are non ferrous or stainless steel. We do,
- however, manufacture these products in keeping with their heritage, thus
- preserving their historically accurate appearance. At the same time the

**Download** Fitzroy Lantern Specification