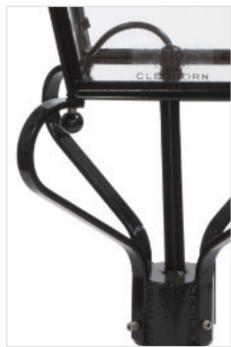

## **KEY FEATURES**

- + Our flagship model
- + Handcrafted in copper
- + Stainless steel reinforcing legs
- + Jet Black RAL9005 (pictured)
- + Plascoat® thermoplastic powder coating
- + Frog mount (pictured)