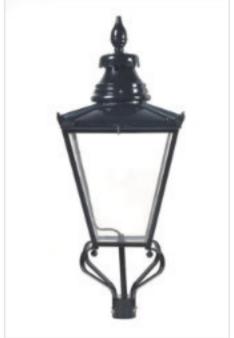

## **HAMPSTEAD**

## **KEY FEATURES**

- + Our flagship model
- + Handcrafted in copper
- + Stainless steel reinforcing legs
- + Jet Black RAL9005 (pictured)
- + Plascoat® thermoplastic powder coating
- + Frog mount (pictured)

Glazing: Toughened glass, Polycarbonate, Etched Glass, Opal

Optics/Lamps: LED, Cosmopolis, Metal Halide, Fluorescent

Mounting: Frog, Cast Spider, Cradle bracket

Other: Hinged door (IP56), Refractors, Reflectors

## SIZE OPTIONS

|            | 14" | 16" | 18" |
|------------|-----|-----|-----|
| A Width (ı | mm) |     |     |
|            | 360 | 410 | 470 |
| B Height ( | mm) |     |     |
|            | 850 | 900 | 950 |