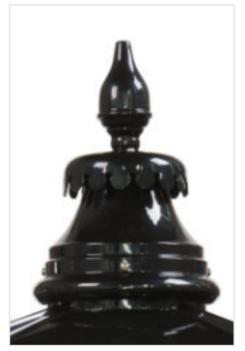

## **KEY FEATURES**

- + Our flagship model
- + Handcrafted in copper
- + Stainless steel reinforcing legs
- + Jet Black RAL9005 (pictured)
- + Plascoat® thermoplastic powder coating
- + Frog mount (pictured)

Glazing: Toughened glass, Polycarbonate, Etched Glass, Opal

Optics/Lamps: LED, Cosmopolis, Metal Halide, Fluorescent

Mounting: Frog, Cast Spider, Cradle bracket

Other: Hinged door (IP56), Refractors, Reflectors