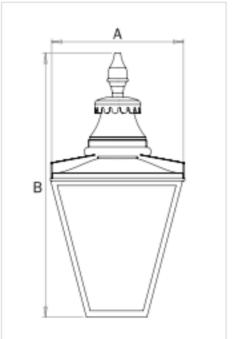

## SIZE OPTIONS

|            | 14" | 16" | 18" |
|------------|-----|-----|-----|
| A Width (ı | mm) |     |     |
|            | 360 | 410 | 470 |
| B Height ( | mm) |     |     |
|            | 850 | 900 | 950 |